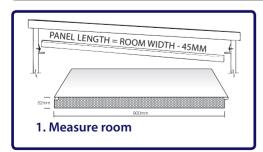

## k quick and simple install

Perfect for home improvements. Ideal for retrofits and new projects.

· Lightweight - fast & easy to

· Wall support angles and

• LED downlights available.

accessories available

install