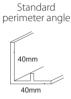

## **Ceil**ink specifications

| Panel cover                     | 900 mm                                                                                                                                                                                                                                                                                               | Mass kg / m²                 | 3.85           |
|---------------------------------|------------------------------------------------------------------------------------------------------------------------------------------------------------------------------------------------------------------------------------------------------------------------------------------------------|------------------------------|----------------|
| Overall thickness               | 52 mm                                                                                                                                                                                                                                                                                                | Unsupported / Supported span | 4000 / 6000 mm |
| Min / Max length                | 1800 / > 6000 mm                                                                                                                                                                                                                                                                                     |                              |                |
| Colour / Finishes               | Pearl White in Stucco or Smooth                                                                                                                                                                                                                                                                      |                              |                |
| Insulation R Value              | Summer $R_T$ 3.2 Winter $R_T$ 1.9 (assuming a 100mm cavity between Ceilink and roof)                                                                                                                                                                                                                 |                              |                |
| Joining system                  | Interlocking tongue & groove                                                                                                                                                                                                                                                                         |                              |                |
| Materials                       | Steel face, EPS core, Reflective foil back                                                                                                                                                                                                                                                           |                              |                |
| Accessories                     | <ul> <li>Pearl White extruded aluminium angles for flat or gable roofs</li> <li>White smooth top self drilling tek screws 16mm (can be used in place of rivets)</li> <li>LED downlights - 13w LED with driver - IC insulation rating</li> <li>Dimmable - 3000k or 5000k - 100° beam angle</li> </ul> |                              |                |
| Domestic and<br>Commercial Uses | <ul> <li>Verandahs</li> <li>Sheds</li> <li>Pergolas</li> <li>Awnings</li> <li>Sun Rooms</li> <li>Factory Units</li> <li>Commercial Kitchens</li> <li>Garages</li> </ul>                                                                                                                              |                              |                |