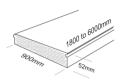

## **Ceil**ink specifications

| Panel cover                     | 900 mm                                                                                                                                                                                                                                                                                               | Mass kg / m²                 | 3.85           |
|---------------------------------|------------------------------------------------------------------------------------------------------------------------------------------------------------------------------------------------------------------------------------------------------------------------------------------------------|------------------------------|----------------|
| Overall thickness               | 52 mm                                                                                                                                                                                                                                                                                                | Unsupported / Supported span | 4000 / 6000 mm |
| Min / Max length                | 1800 / > 6000 mm                                                                                                                                                                                                                                                                                     |                              |                |
| Colour / Finishes               | Pearl White in Stucco or Smooth                                                                                                                                                                                                                                                                      |                              |                |
| Insulation R Value              | Summer $R_T$ 3.2 Winter $R_T$ 1.9 (assuming a 100mm cavity between Ceilink and roof)                                                                                                                                                                                                                 |                              |                |
| Joining system                  | Interlocking tongue & groove                                                                                                                                                                                                                                                                         |                              |                |
| Materials                       | Steel face, EPS core, Reflective foil back                                                                                                                                                                                                                                                           |                              |                |
| Accessories                     | <ul> <li>Pearl White extruded aluminium angles for flat or gable roofs</li> <li>White smooth top self drilling tek screws 16mm (can be used in place of rivets)</li> <li>LED downlights - 13w LED with driver - IC insulation rating</li> <li>Dimmable - 3000k or 5000k - 100° beam angle</li> </ul> |                              |                |
| Domestic and<br>Commercial Uses | <ul> <li>Verandahs</li> <li>Sheds</li> <li>Pergolas</li> <li>Awnings</li> <li>Sun Rooms</li> <li>Factory Units</li> <li>Commercial Kitchens</li> <li>Garages</li> </ul>                                                                                                                              |                              |                |