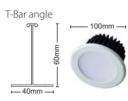

## **Ceil**ink specifications

| Panel cover                     | 900 mm                                                                                                                                                                                                                                                                                               | Mass kg / m²                 | 3.85           |
|---------------------------------|------------------------------------------------------------------------------------------------------------------------------------------------------------------------------------------------------------------------------------------------------------------------------------------------------|------------------------------|----------------|
| Overall thickness               | 52 mm                                                                                                                                                                                                                                                                                                | Unsupported / Supported span | 4000 / 6000 mm |
| Min / Max length                | 1800 / > 6000 mm                                                                                                                                                                                                                                                                                     |                              |                |
| Colour / Finishes               | Pearl White in Stucco or Smooth                                                                                                                                                                                                                                                                      |                              |                |
| Insulation R Value              | Summer $R_T$ 3.2 Winter $R_T$ 1.9 (assuming a 100mm cavity between Ceilink and roof)                                                                                                                                                                                                                 |                              |                |
| Joining system                  | Interlocking tongue & groove                                                                                                                                                                                                                                                                         |                              |                |
| Materials                       | Steel face, EPS core, Reflective foil back                                                                                                                                                                                                                                                           |                              |                |
| Accessories                     | <ul> <li>Pearl White extruded aluminium angles for flat or gable roofs</li> <li>White smooth top self drilling tek screws 16mm (can be used in place of rivets)</li> <li>LED downlights - 13w LED with driver - IC insulation rating</li> <li>Dimmable - 3000k or 5000k - 100° beam angle</li> </ul> |                              |                |
| Domestic and<br>Commercial Uses | <ul> <li>Verandahs</li> <li>Sheds</li> <li>Pergolas</li> <li>Awnings</li> <li>Sun Rooms</li> <li>Factory Units</li> <li>Commercial Kitchens</li> <li>Garages</li> </ul>                                                                                                                              |                              |                |