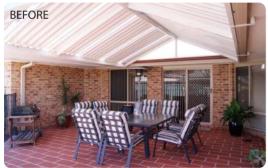

## Is your outdoor room or verandah too hot or too cold?

At last an easy to install, ready to use insulated ceiling that will help you survive the extreme heat and humidity of the Australian summer; with the added bonus that it will also keep the chill away in winter and there is no need to replace your existing roof.

Pre-finished insulated Ceilink panels are specifically designed to fit under single skin roofing, new or existing, or line an existing wall. Ceilink panels are lightweight, quick and easy to install in just a few hours. Ceilink delivers great thermal comfort properties, reducing radiant heat transfer by over 90%.