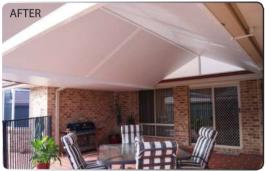

## Is your outdoor room or verandah too hot or too cold?

At last an easy to install, ready to use insulated ceiling that will help you survive the extreme heat and humidity of the Australian summer; with the added bonus that it will also keep the chill away in winter and there is no need to replace your existing roof.

Pre-finished insulated Ceilink panels are specifically designed to fit under single skin roofing, new or existing, or line an existing wall. Ceilink panels are lightweight, quick and easy to install in just a few hours. Ceilink delivers great thermal comfort properties, reducing radiant heat transfer by over 90%.