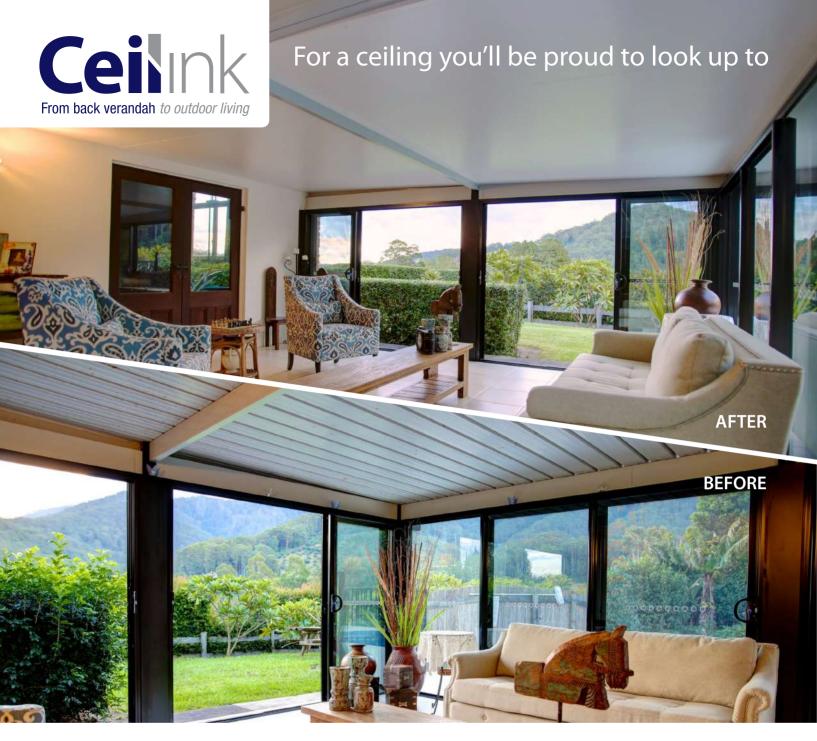

## Is your outdoor room or verandah too hot or too cold?

At last an easy to install, ready to use insulated ceiling that will help you survive the extreme heat and humidity of the Australian summer; with the added bonus that it will also keep the chill away in winter and there is no need to replace your existing roof.

Pre-finished insulated Ceilink panels are specifically designed to fit under single skin roofing, new or existing, or line an existing wall. Ceilink panels are lightweight, quick and easy to install in just a few hours. Ceilink delivers great thermal comfort properties, reducing radiant heat transfer by over 90%.