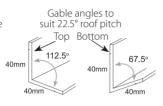

## **Ceil**ink specifications

| Panel cover                     | 900 mm                                                                                                                                                                                                                                                                                               | Mass kg / m²                 | 3.85           |
|---------------------------------|------------------------------------------------------------------------------------------------------------------------------------------------------------------------------------------------------------------------------------------------------------------------------------------------------|------------------------------|----------------|
| Overall thickness               | 52 mm                                                                                                                                                                                                                                                                                                | Unsupported / Supported span | 4000 / 6000 mm |
| Min / Max length                | 1800 / > 6000 mm                                                                                                                                                                                                                                                                                     |                              |                |
| Colour / Finishes               | Pearl White in Stucco or Smooth                                                                                                                                                                                                                                                                      |                              |                |
| Insulation R Value              | Summer $R_T$ 3.2 Winter $R_T$ 1.9 (assuming a 100mm cavity between Ceilink and roof)                                                                                                                                                                                                                 |                              |                |
| Joining system                  | Interlocking tongue & groove                                                                                                                                                                                                                                                                         |                              |                |
| Materials                       | Steel face, EPS core, Reflective foil back                                                                                                                                                                                                                                                           |                              |                |
| Accessories                     | <ul> <li>Pearl White extruded aluminium angles for flat or gable roofs</li> <li>White smooth top self drilling tek screws 16mm (can be used in place of rivets)</li> <li>LED downlights - 13w LED with driver - IC insulation rating</li> <li>Dimmable - 3000k or 5000k - 100° beam angle</li> </ul> |                              |                |
| Domestic and<br>Commercial Uses | <ul> <li>Verandahs</li> <li>Sheds</li> <li>Pergolas</li> <li>Awnings</li> <li>Sun Rooms</li> <li>Factory Units</li> <li>Commercial Kitchens</li> <li>Garages</li> </ul>                                                                                                                              |                              |                |