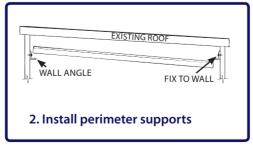

## k quick and simple install

Perfect for home improvements. Ideal for retrofits and new projects.

· Lightweight - fast & easy to

· Wall support angles and

• LED downlights available.

accessories available

install