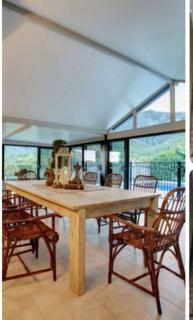

## Is your outdoor room or verandah too hot or too cold?

At last an easy to install, ready to use insulated ceiling that will help you survive the extreme heat and humidity of the Australian summer; with the added bonus that it will also keep the chill away in winter and there is no need to replace your existing roof.

Pre-finished insulated Ceilink panels are specifically designed to fit under single skin roofing, new or existing, or line an existing wall. Ceilink panels are lightweight, quick and easy to install in just a few hours. Ceilink delivers great thermal comfort properties, reducing radiant heat transfer by over 90%.