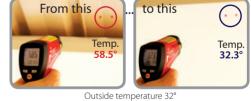

Pre-finished insulated Ceilink panels are specifically designed to fit under single skin roofing, new or existing, or line an existing wall. Ceilink panels are lightweight, quick and easy to install in just a few hours. Ceilink delivers great thermal comfort properties, reducing radiant heat transfer by over 90%.