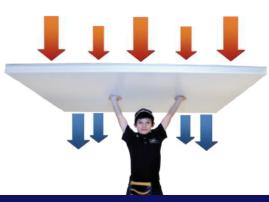

Pre-finished insulated Ceilink panels are specifically designed to fit under single skin roofing, new or existing, or line an existing wall. Ceilink panels are lightweight, quick and easy to install in just a few hours. Ceilink delivers great thermal comfort properties, reducing radiant heat transfer by over 90%.