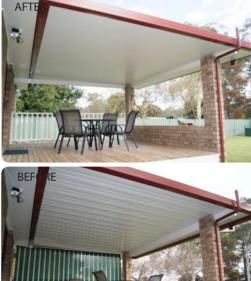

## Is your outdoor room or verandah too hot or too cold?

At last an easy to install, ready to use insulated ceiling that will help you survive the extreme heat and humidity of the Australian summer; with the added bonus that it will also keep the chill away in winter and there is no need to replace your existing roof.

Pre-finished insulated Ceilink panels are specifically designed to fit under single skin roofing, new or existing, or line an existing wall. Ceilink panels are lightweight, quick and easy to install in just a few hours. Ceilink delivers great thermal comfort properties, reducing radiant heat transfer by over 90%.

G&A Springett NSW: "...we were unable to use the outdoor area in summer even though it was covered as the heat that came of our steel roof made it just too uncomfortable to sit out there. Installing Ceilink just before Xmas and has been the best thing we have done in the 10 years of living in this house, we were told it would cut the heat down to which it certainly has but it has also given us the outdoor area we hoped for. I have recommended this product to several of our friends and would recommend it to anyone that is looking for a very cost effective way to cool down their outside areas... Thank you once again for a fantastic product