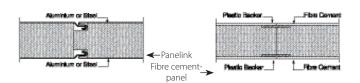

Panelink and FC Panel sandwich panels offer quick and simple installation, utilising an extruded aluminium perimeter framing

The standard range of panel systems are complimented by the ability to supply custom made wall panels using a variety of different products to suit the most innovative requirements.

Finish

Luxline126

width range.

Finish

Micraline

Panelink 1140mm Width Range - Steel both sides

|    | ^ Additional fees apply for MagnaFlow <sup>™</sup> colours.<br>MagnaFlow <sup>™</sup> must be both sides. |                                   |
|----|-----------------------------------------------------------------------------------------------------------|-----------------------------------|
|    |                                                                                                           |                                   |
|    |                                                                                                           | FC 4.5mm SE                       |
| O# |                                                                                                           | 2400, 2700, 3000<br>(1200mm wide) |
| 0# |                                                                                                           | 2400, 2700, 3000                  |

\* Equivalent colour names are trademarks of Blue-

Scope Steel Limited and used only for comparison.

Limited Warranty applies to these dark colours

**OPTIONAL LININGS EXTERIOR** Standard Thicknesses Available: Aluminium \*\* Steel \*\* 38, 50, 75mm Aluminium \*\* 2400, 2700, 3000, 3300, 3600# 2400, 2700, 3000, 3300, 3600 (1200mm wide) (1200mm wide) INTERIOR Steel \*\* 2400, 2700, 3000, 3300, 3600# 2400, 2700, 3000, 3300, 360 (1140 or 1200mm wide) (1200mm wide) (1200mm wide) FC 4.5mm SE 3000 2400, 2700, 3000 (1200mm wide) (900/1200mm wide)