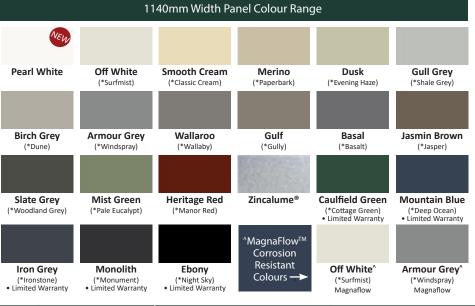

Perfect for your sunroom, caravan annexe, garden shed, patio enclosure or site office.

1140mm Panel Finish Range

Panelink 1200mm Width Range - Steel and Aluminium

1200mm Width Panel Colour Range

1200mm Width Panel Finish Range

NB: Ceiling finishes apply to all colours in the 1140

Colour swatches are provided as an indication of colour only and may not be an actual representation

of colour. We recommend checking colour against an

\* Equivalent colour names are trademarks of Blue-

Scope Steel Limited and used only for comparison.

Limited Warranty applies to these dark colours

**OPTIONAL LININGS EXTERIOR** Standard Thicknesses Available: Aluminium \*\* Steel \*\* 38, 50, 75mm Aluminium \*\* 2400, 2700, 3000, 3300, 3600# 2400, 2700, 3000, 3300, 3600 (1200mm wide) (1200mm wide) INTERIOR Steel \*\* 2400, 2700, 3000, 3300, 3600# 2400, 2700, 3000, 3300, 360 (1140 or 1200mm wide) (1200mm wide) (1200mm wide) FC 4.5mm SE 3000 2400, 2700, 3000 (1200mm wide) (900/1200mm wide)