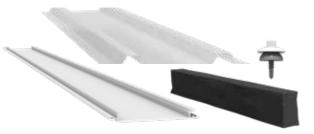

### Versalink Plus

- Versalink Plus fibreglass roof diffuser
- Acrylic ceiling diffuser
- Expanding seal tape
- Storm-Tite roof screws x 35