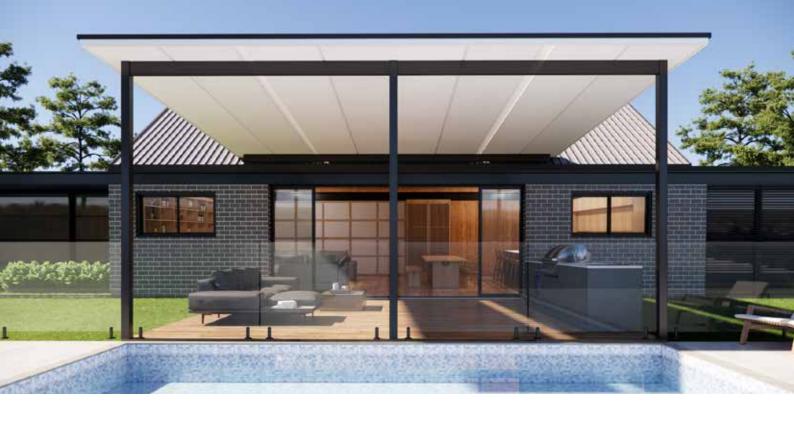

# Let your outdoor space shine

Taking advantage of natural light to brighten your outdoor oasis has never looked better thanks to Versiclad's LumeX Skylight System.

The Lume**X** Skylight System is an alluring solution that provides a vibrant outdoor experience by inviting natural light in while minimising UV transmission. It is ideal for a range of applications including patios, carports, awnings and gazebos.

# Maximise the light, inside and out

Lume**X** Skylights will help to create the prefect environment for outdoor living by inviting natural light with a warm and dynamic quality that artificial light doesn't provide. For outdoor spaces attached to your home, this will allow for a seamless connection between indoor and outdoor living.

#### Elevate your outdoor design

Skylights are a stylish and impactful way to visually enhance your home. By brightening your outdoor area, Lume**X** skylights will make it feel more expansive, luxurious and radiant.