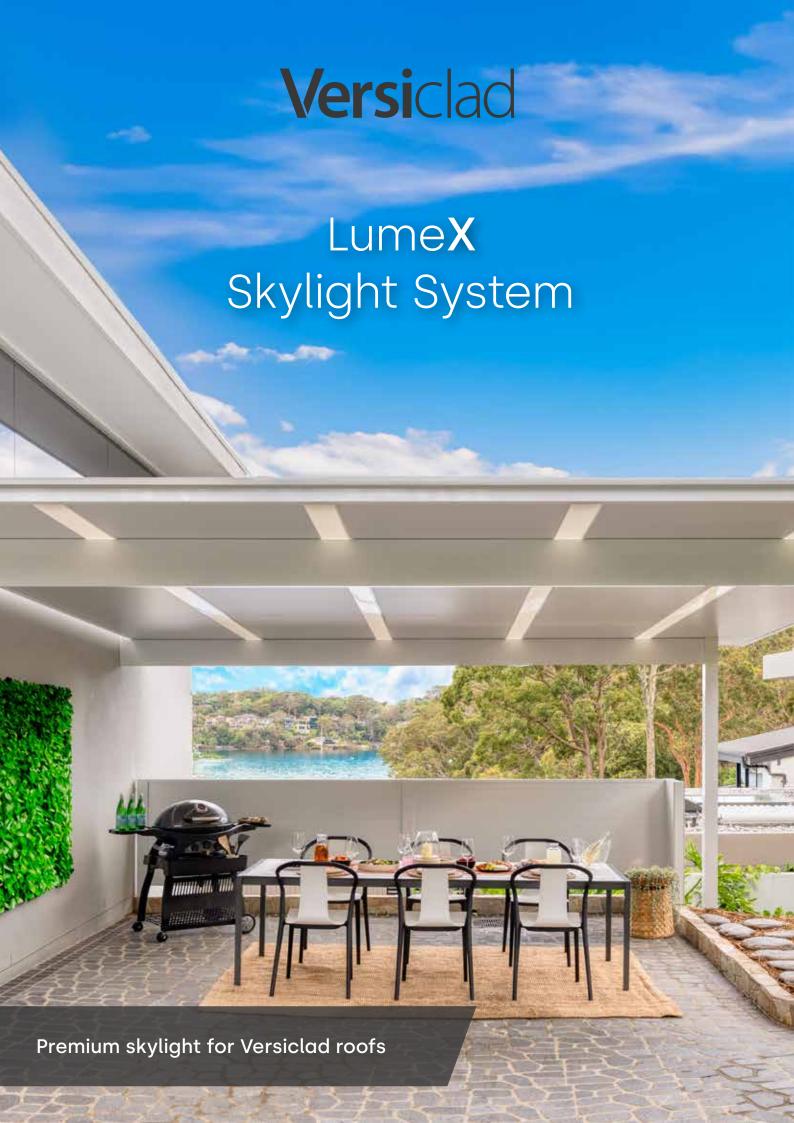

# Let your outdoor space shine

Taking advantage of natural light to brighten your outdoor oasis has never looked better thanks to Versiclad's LumeX Skylight System.

The Lume**X** Skylight System is an alluring solution that provides a vibrant outdoor experience by inviting natural light in while minimising UV transmission. It is ideal for a range of applications including patios, carports, awnings and gazebos.

# Maximise the light, inside and out

Lume**X** Skylights will help to create the prefect environment for outdoor living by inviting natural light with a warm and dynamic quality that artificial light doesn't provide. For outdoor spaces attached to your home, this will allow for a seamless connection between indoor and outdoor living.