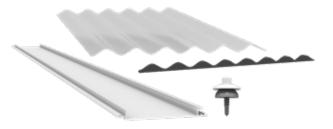

#### Corrolink 1000

- Corrolink 1000 fibreglass roof diffuser
- Acrylic ceiling diffuser
- Corrolink 1000 foam infill
- Storm-Tite roof screws x 35