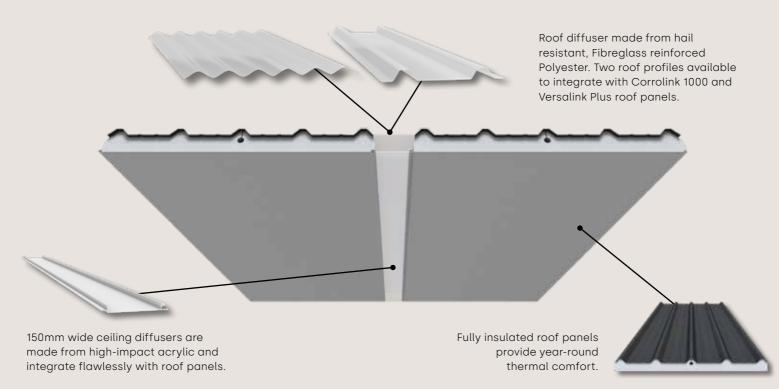

- ✓ Made in Australia for Australian conditions
- ✓ Reduces up to 99% of UV transmission
- ✓ Roof diffuser constructed from hail resistant, Fibreglass reinforced Polyester and backed by a 25-year warranty
- ✓ Ceiling diffusers moulded from high impact acrylic
- ✓ Kits available in 4m, 6m or 8m lengths
- ✓ Ideal for patios, awnings, carports and gazebos

#### Corrolink 1000

- Corrolink 1000 fibreglass roof diffuser
- Acrylic ceiling diffuser
- Corrolink 1000 foam infill
- Storm-Tite roof screws x 35

### Versalink Plus

- Versalink Plus fibreglass roof diffuser
- Acrylic ceiling diffuser
- Expanding seal tape
- Storm-Tite roof screws x 35