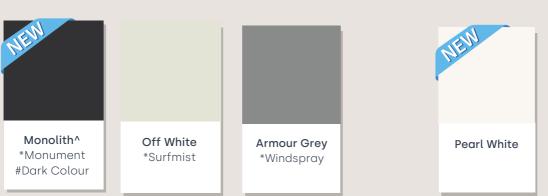

#### Roof Colours

^ Available from January 2024

- \* Equivalent colour names are trademarks of BlueScope Steel Limited and used only for comparison. Swatches are provided as an indication only and may not be an accurate representation of colour. We recommend checking your chosen colour against a live sample of the product before purchasing.
- # Dark Colour. Refer to Roof and Wall Warranty clause 5 Dark colours and heat exposure